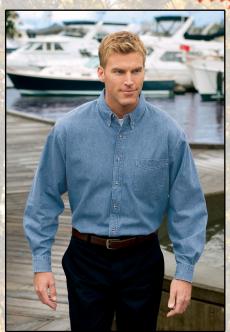

## Golden Lake -Long Sleeve Value Denim Shirt. SP10

- 6.5-ounce, 100% cotton
- Double-needle stitching throughout
- Button-down collar
- Horn-tone buttons
- Patch pocket
- Button-through sleeve plackets
- Adjustable cuffs
- Tuck-in tail
- Due to special finishing process, colors may vary.

Adult Sizes: XS-6XL

Available colors: FadedBlue\*, InkBlue\*