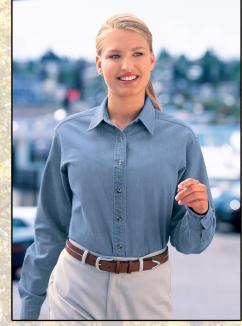

## Golden Lake -Ladies Long Sleeve Value Denim Shirt. LSP10

- 6.5-ounce, 100% cotton
- Double-needle stitching throughout
- Traditional, relaxed look
- Open collar
- Horn-tone buttons
- Button-through sleeve plackets
- Adjustable cuffs
- Tuck-in tail
- Due to special finishing process, colors may vary.

Ladies Sizes: XS-XXL; Plus 1X, Plus 2X

Available colors: FadedBlue\*, InkBlue\*

Golden Lake Garment Golden Lake Garment 1-800-283-0504 tlindgoldenlake@msn.com